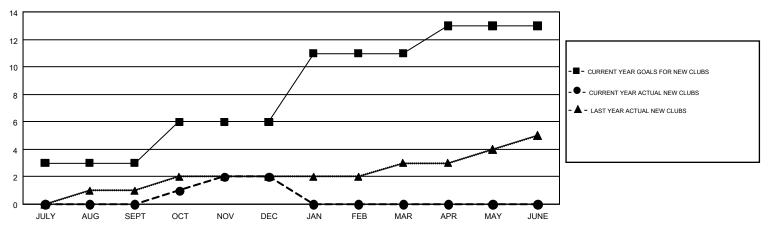

## GMT MONTHLY MEMBERSHIP PROGRESS REPORT

Multiple District 5M

Results as of: 12/31/2018 **LOCATION: MINNESOTA** 

GMT CA NA

**GORDON ZIEGLER** Clubs RESULTS FOR 2018-2019 NEW CLUB GOAL QUARTER

3

5

2

## GOALS AND ACTUAL NEW CLUBS CUMULATIVE

DROPPED CLUBS

3

NEW CLUBS

0

0