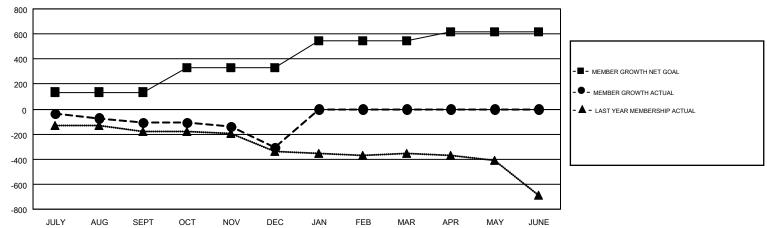

|                       |                           |                         | GIVIT CA NA                                        |  |  |  |  |  |
|-----------------------|---------------------------|-------------------------|----------------------------------------------------|--|--|--|--|--|
| Members               |                           |                         |                                                    |  |  |  |  |  |
| RESULTS FOR 2018-2019 |                           |                         |                                                    |  |  |  |  |  |
| QUARTER               | MEMBER GROWTH NET<br>GOAL | MEMBER GROWTH<br>ACTUAL | DROPPED<br>MEMBERS ACTUAL<br>(including transfers) |  |  |  |  |  |
| JULY/AUG/SEPT         | 135                       | 379                     | 438                                                |  |  |  |  |  |
| OCT/NOV/DEC           | 192                       | 461                     | 608                                                |  |  |  |  |  |
| JAN/FEB/MAR           | 216                       | 0                       | 0                                                  |  |  |  |  |  |
| APR/MAY/JUNE          | 76                        | 0                       | 0                                                  |  |  |  |  |  |
|                       |                           |                         |                                                    |  |  |  |  |  |

## GOALS AND ACTUAL MEMBERS CUMULATIVE

| DROPPED CLUBS: 4  DROPPED MEMBERS |       | 303 CLUBS OF 646 ADDED 1 OR MORE<br>NEW MEMBERS | GENDER DISTF<br>MALE<br>FEMALE  | RIBUTION<br>14,666 (70.86%)<br>6,032 (29.14%) |       |
|-----------------------------------|-------|-------------------------------------------------|---------------------------------|-----------------------------------------------|-------|
| DECEASED                          | 138   | CLICK HERE FOR CUMULATIVE                       | TOTAL FAMILY UNIT MEMBERS       |                                               | 4,339 |
| CLUB CANCELLED OTHER              | 900   | MEMBERSHIP DATA                                 | FAMILY MEMBERS PAYING HALF DUES |                                               | 2,194 |
| TOTAL                             | 1,046 |                                                 |                                 |                                               |       |